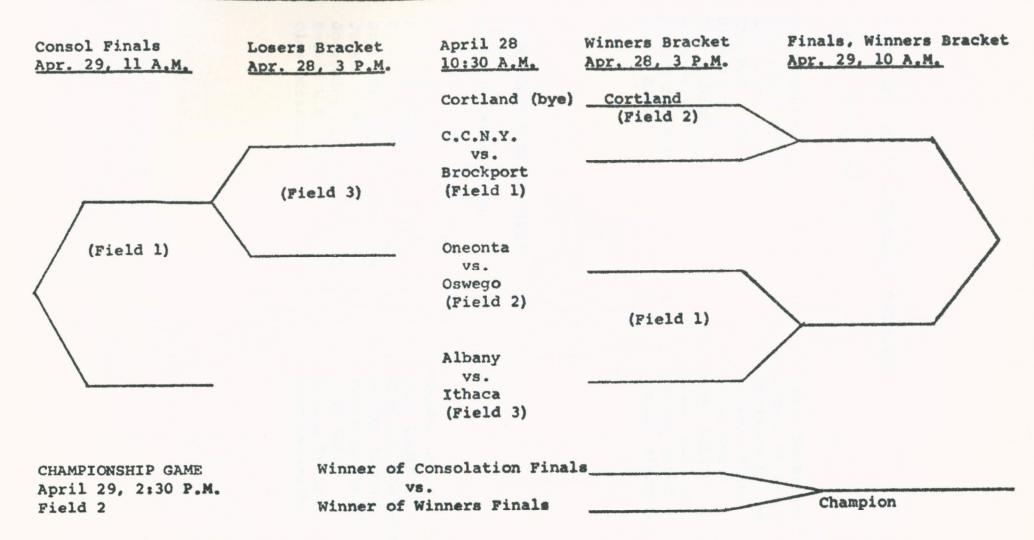

State University College at Cortland, April 28-29,1972

First Round Games Second Round Games Friday, April 28, 10:30 A.M. Priday, April 28, 3 P.M.

Consolation Bracket Winners Bracket Saturday, April 29,11 A.M. Saturday, April 29,10 A.M.

Championship Game

Saturday, April 29,2:30P.M.

Trophies will be awarded to the championship team and to the second and third place teams. Third place will be the loser of the final round in the winners' bracket. Trophies are donated by Mr. Michael Veres, Michael Veres and Associates, Inc., sporting goods firm in Gilbertsville, New York.