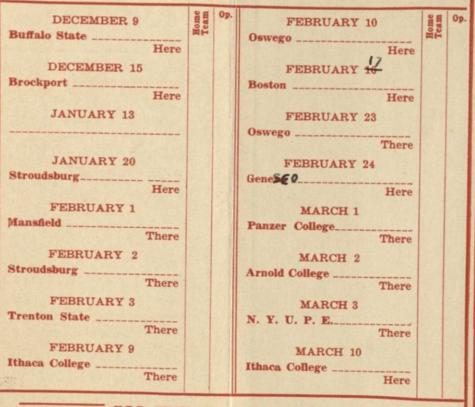

# BASKETBALL SCHEDULE

CORTLAND STATE NORMAL SCHOOL

CORTLAND, NEW YORK

CHARLES N. NOBLE . Manager F. J. MOENCH . . . Coach

### SEASON OF 1933-34

### CORTLAND NORMAL BASKET BALL SCHEDULE

FOR THE SEASON OF 1933-34